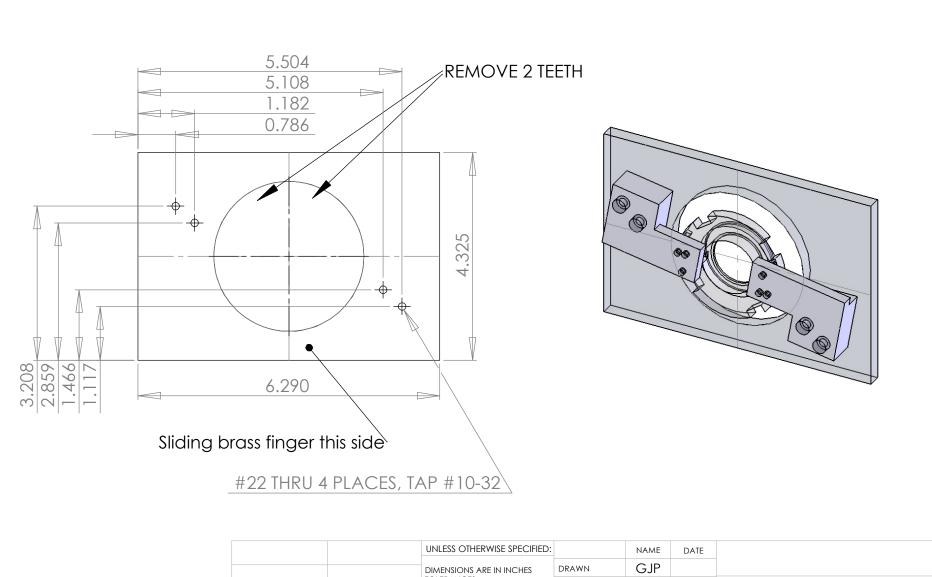

|                                                                                                                                                                                                                                                                                   |             |         | UNLESS OTHERWISE SPECIFIED:                                                                                                                        | -         | NAME | DATE |                                                           |           |       |               |
|--------------------------------------------------------------------------------------------------------------------------------------------------------------------------------------------------------------------------------